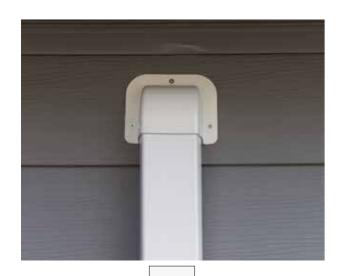

# Invest in a professional installation, designed for both unitary and split units

The OptimalDuct® lineset cover system includes a variety of fittings to meet any challenge. The wide range of fittings offers the professional installer a solution for the most difficult installation configurations for either unitary, heat pump and ductless mini-split equipments.

**OptimalDuct®** also offers a flush-fitting design. The bottom half is flat and enables improved in-corner fit eliminating unsightly gaps that create an unsightly appearance.