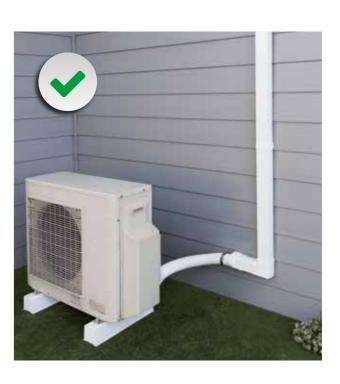

### **Exterior lineset installation with OptimalDuct®**

Creates a professional appearance that protects and helps to maintain equipment efficiency