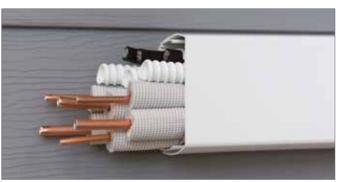

## OptimalDuct® comes in 4 different sizes

Depending on installation configurations, ducts' contents may vary.