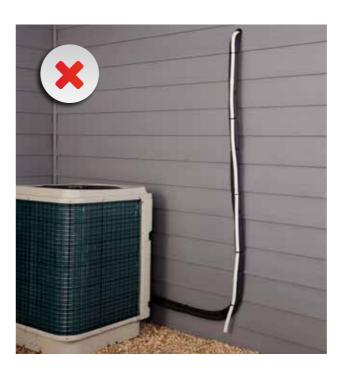

ers' instructions for painting plastics (PVC, ASA, PE, PP).





# Invest in a professional installation, designed for both unitary and split units



The OptimalDuct® lineset cover system includes a variety of fittings to meet any challenge. The wide range of fittings offers the professional installer a solution for the most difficult installation configurations for either unitary, heat pump and ductless mini-split equipments.

**OptimalDuct®** also offers a flush-fitting design. The bottom half is flat and enables improved in-corner fit eliminating unsightly gaps that create an unsightly appearance.





## OptimalDuct® comes in 4 different sizes













Depending on installation configurations, ducts' contents may vary.

### **Exterior lineset installation**

without OptimalDuct®



### **Exterior lineset installation with OptimalDuct®**

Creates a professional appearance that protects and helps to maintain equipment efficiency