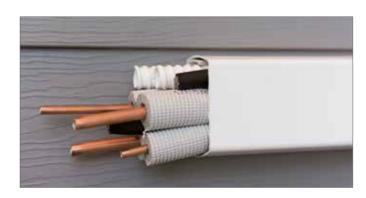

## OptimalDuct® comes in 4 different sizes

Depending on installation configurations, ducts' contents may vary.